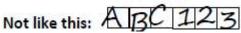

## **Making Corrections**

If you make a mistake **before** turning in your timesheet, cross out the incorrect line and rewrite the information on the next blank line like this:

Do not write over the top of incorrect information like this: