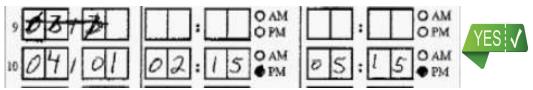

#### Each line of time must include:

- Service Date (MM/DD format)
- Time In (including hour (HH) minutes (MM), and am/pm bubble)
- Time Out (including hour (HH) minutes (MM), and am/pm bubble)
- Member Initials

Make sure your time sheet is complete and correct, with all entries made neatly inside the boxes. Payment may be delayed if numbers are not printed neatly inside the boxes WITHOUT touching any lines, or are not readable.

### For best results use **BLACK** ink

Shade circles completely, like this:

Fill boxes like this: