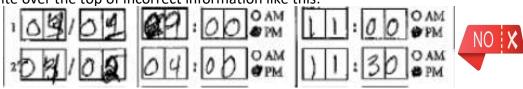

## **Making Corrections**

If you make a mistake **before** turning in your timesheet, cross out the incorrect line and rewrite the information on the next blank line like this:

Do not write over the top of incorrect information like this:

If you make a mistake and the timesheet gets returned to you for corrections, you must fill out a new timesheet.