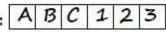

## **Making Corrections**

If you make a mistake **before** turning in your timesheet, cross out the incorrect line and rewrite the information on the next blank line like this:

Do not write over the top of incorrect information like this: