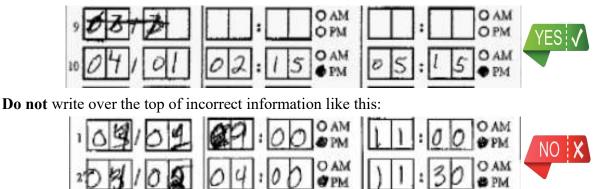

## **Making Corrections**

If you make a mistake **before** turning in your timesheet, cross out the incorrect line and rewrite the information on the next blank line like this:

If you make a mistake and the timesheet gets returned to you for corrections, you **must** fill out a new timesheet.